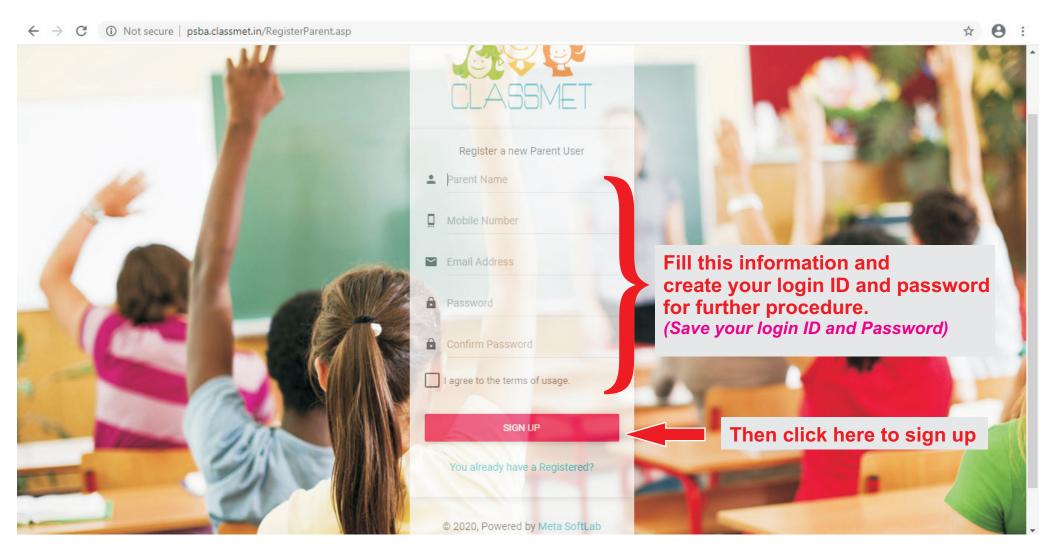

### New Admission

Please check the Original Documents before data entry. Fill the form very carefully with the help of following points:

- List of Documents Required :
  - Birth Certificate
  - Transfer Certificate
  - Aadhar Card
  - Address Proof
  - Last Year Report Card
  - Caste Certificate, if required
- Create Parent login :
  - Username : Enter mobile number carefully.
  - Password : Set your own password
- Admission : Select appropriate SCHOOL and STANDARD to proceed for registration.

### **Reguler Students/ New Registered Parent Login**

If your ward is already studing in PSBA, Please follow the steps :

- · Please select the student from list for
  - Paying school fees
  - Student portfolio
  - School Information
  - Provisional Admission
  - · and many more facilities