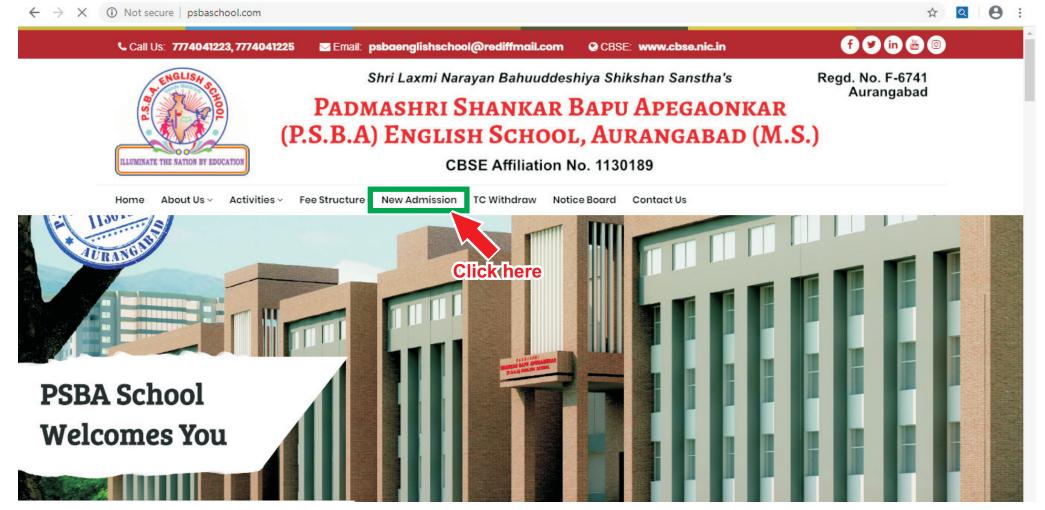

# Visit @ www.psbaschool.com

**STEP - 1** 

### New Admission

Please check the Original Documents before data entry. Fill the form very carefully with the help of following points:

- List of Documents Required :
  - Birth Certificate
  - Transfer Certificate
  - Aadhar Card
  - Address Proof
  - Last Year Report Card
  - Caste Certificate, if required
- Create Parent login :
  - Username : Enter mobile number carefully.
  - Password : Set your own password
- Admission : Select appropriate SCHOOL and STANDARD to proceed for registration.

**GO FOR NEW ADMISSION** 