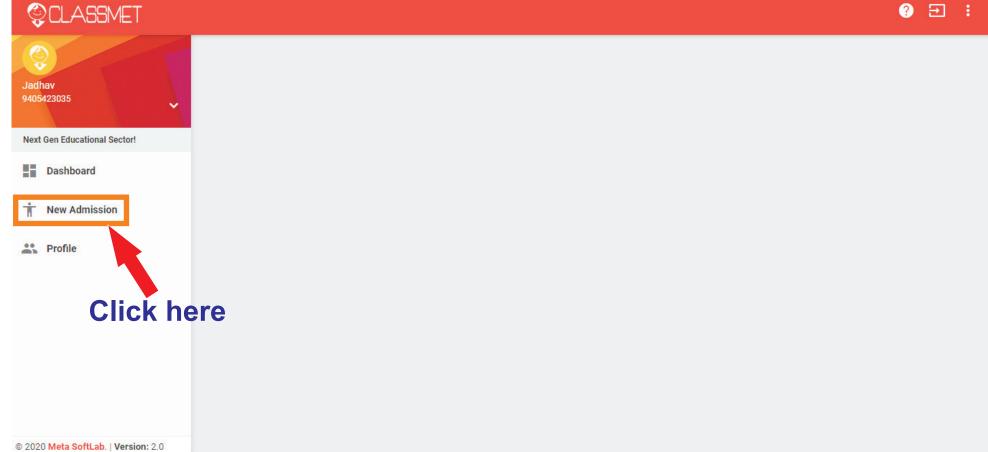

### New Admission

Please check the Original Documents before data entry. Fill the form very carefully with the help of following points:

- List of Documents Required :
  - Birth Certificate
  - Transfer Certificate
  - Aadhar Card
  - Address Proof
  - Last Year Report Card
  - Caste Certificate, if required
- Create Parent login :
  - Username : Enter mobile number carefully.
  - Password : Set your own password
- Admission : Select appropriate SCHOOL and STANDARD to proceed for registration.

### Click here for detail information and provisional admission

← → C ③ Not secure | psba.classmet.in/Login.asp

| CLASSMET                |                                                                                                                                                                                                                                   |                                     |                                  | ? Ð            |
|-------------------------|-----------------------------------------------------------------------------------------------------------------------------------------------------------------------------------------------------------------------------------|-------------------------------------|----------------------------------|----------------|
| lav<br>423035           | PROVISIONAL ADMISSION                                                                                                                                                                                                             |                                     |                                  |                |
| *23053                  | One time master data of a student                                                                                                                                                                                                 |                                     | Fee Structure                    |                |
| Gen Educational Sector! |                                                                                                                                                                                                                                   | Click here to<br>Select your school | Standard                         | Fees Amt (INR) |
| Dashboard               | Step 1 : Select School for Admission                                                                                                                                                                                              |                                     |                                  |                |
|                         | PADMASHRI SHANKAR BAPU APEGAONKAR ENGLISH SCI                                                                                                                                                                                     | 100L (I - IX)                       |                                  | 64000          |
| New Admission           | PSBA PRE PRIMARY ENGLISH SCHOOL (P.Group - Sr. KG)                                                                                                                                                                                |                                     |                                  |                |
| s Profile               | Please check the original documents before data entry. Fill the form very carefully with the help of following points : <ul> <li>Student Name : Enter full name of Student as per the document (Birth Certificate/TC).</li> </ul> |                                     |                                  |                |
|                         | Admission : Please select the admission class very care                                                                                                                                                                           | Fifth Standard                      | 57000                            |                |
|                         | <ul> <li>Parents Name : Name of Mother and Father is compulsory.</li> <li>DoB : Please check Birth Certificate for Date and Place of Birth.</li> </ul>                                                                            |                                     | Sixth Standard                   | 59500          |
|                         | Mobile : At least ONE mobile number is compulsory for     Personal Info : Please fill Aadhar Number, Caste, Catego                                                                                                                | ory, Address details correctly.     | Seventh Standard                 | 60500          |
|                         | UDISE No: School UDISE No of previous school, if Applicable.     List of Documents Required :                                                                                                                                     |                                     | Eighth Standard                  | 61500          |
|                         | Birth Certificate     Transfer Certificate                                                                                                                                                                                        |                                     |                                  |                |
|                         | Addhar Card     Address Proof                                                                                                                                                                                                     |                                     |                                  |                |
|                         | Last Year Report Card     Caste Certificate, if required                                                                                                                                                                          |                                     | Adm. Registration Fee (One Time) |                |
|                         | Fill all information correctly.                                                                                                                                                                                                   |                                     |                                  |                |
|                         | I Agree, all terms and Conditions                                                                                                                                                                                                 |                                     |                                  |                |